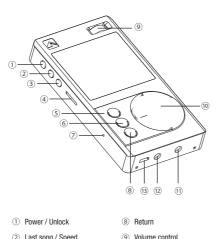

# MATC HIE

HIGH PRECISION **PORTABLE** DIGITAL MUSIC PLAYER

- ② Last song / Speed 3 Next song / Rewind
- (10) Multi-function select disk
- 4 TF card port
- 11 Earphone jack
- Coaxial Digital Output
- ⑤ Play / Pause 6 Menu

- (13) USB / Charger Port
- (7) Reset

### **Basic Operation**

Turn on/off: press"power"key for 5 seconds to boot and then press key 5 seconds to turn off.

Play: press "5" key.

Keylock: press 1 key to lock.

Play Music

Long press "power" key to turn on. Confirm there are music files to play in built-in memory or TF. Select folder and music files and click "5" to play the music. In the play interface, use"®"to return to menu list and click "(5) "to enter media library.

Unlock the key: press ① key to lock, or click "power" to unlock

Speed / Rewind: long press 3 key for speed/long press 2 for

Volume increase / reduce: Arbitrary mode rotation (9) knob, adjust the volume size, in the playback mode, rotate (10) to adjust the volume size, in the non-playback mode rotation 100 up

Connecting: The PC interface will show a new hardware is detected and then setup according to prompts. You can find the

Last song / Next song : press ② key /press ③ key

Return to upper: press (8) key

Affirm the option: press (5) key.

and down the selected menu.