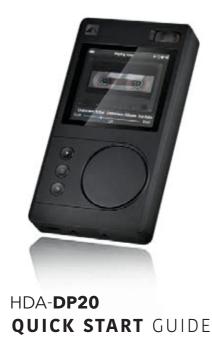

# MATC HIE

HIGH PRECISION **PORTABLE** DIGITAL MUSIC PLAYER

- ② Last song / Speed 3 Next song / Rewind
- (10) Multi-function select disk
- 4 TF card port
- 11 Earphone jack
- Coaxial Digital Output
- ⑤ Play / Pause 6 Menu

## living in music